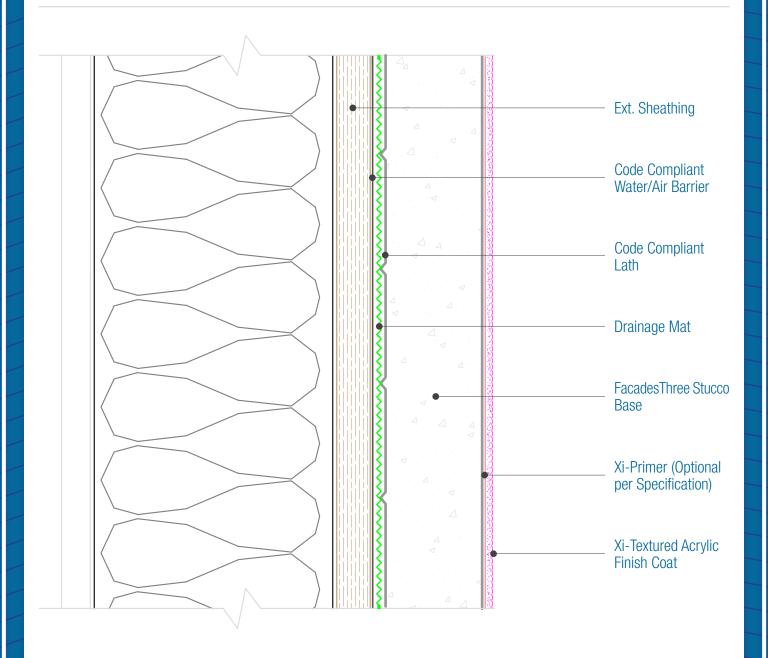

## FacadesThree Max Stucco Assembly Assembly Overview

Date. 06-15-2020 | Detail. f3max.l.2 v1

## NOTES:

1. The specific Water Barrier and or Air Barrier required depends upon the substrate and the applicable Code year, See specifications for those requirements.

DISCLAIMER: FACADESXi details are recommendations that should be used for guidance only. There may be equivalent means of installation that are not shown in FACADESXi assembly details. All FACADESXi products shall be installed in accordance with FACADESXi product datasheets and all applicable building codes and industry standard practices. The design, engineering and final details incorporating any FACADESXi product are the sole responsibility of the project design professional. FACADESXi is not responsible for determining the acceptability and/or applicability of any FACADESXi disclaims all liability for improper installation, workmanship,or design by a third-party. EXCEPT FOR ANY EXPRESS REPRESENTATIONS AND WARRANTIES BY FACADESXI, ALL IMPLIED WARRANTIES OF ANY KIND, INCLUDING BUT NOT LIMITED TO WARRANTIES OF MERCHANTABILITY OR FITNESS FOR A PARTICULAR PURPOSE OR COMPLIANCE WITH LAWS OR GOVERNMENT RULES OR REGULATIONS APPLICABLE TO THE PROJECT, ARE HEREBY DISCLAIMED. FACADESXI's website should always be consulted for the latest version of any details and/or product information. Contact FACADESXI for any technical assistance.